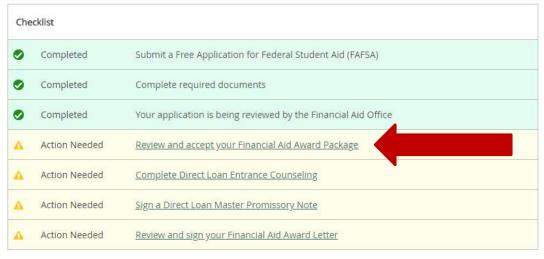

## Complete Checklist Items

Click on the "Action Needed" items highlighted in yellow.

| Resources              |  |
|------------------------|--|
| Helpful Links          |  |
| FAFSA Application      |  |
| Entrance Counseling    |  |
| Master Promissory Note |  |
| PLUS Loan Application  |  |
| NSLDS Information      |  |

## Complete Required Documents

Here you will be able to see the received and incomplete documents to be submitted. To submit a document please click on the "manage" button under the column titled "attachments". You will then be able to upload an attachment.

## Review & Accept your Financial Aid Award Package

| Resources                      |  |
|--------------------------------|--|
| Helpful Links                  |  |
| FAFSA Application              |  |
| Entrance Counseling            |  |
| Master Promissory Note         |  |
| PLUS Loan Application          |  |
| NSLDS Information              |  |
| PHEAA                          |  |
| Satisfactory Academic Progress |  |