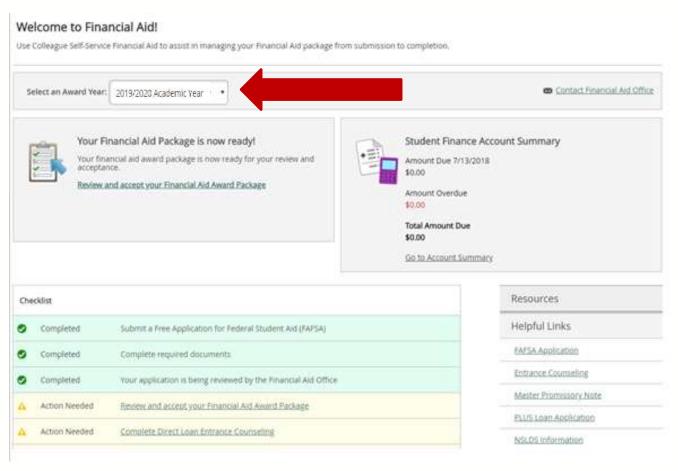

## Financial Aid Home Page

Select the academic year to review.

## Complete Checklist Items

Click on the "Action Needed" items highlighted in yellow.

| Resources              |  |
|------------------------|--|
| Helpful Links          |  |
| FAFSA Application      |  |
| Entrance Counseling    |  |
| Master Promissory Note |  |
| PLUS Loan Application  |  |
| NSLDS Information      |  |