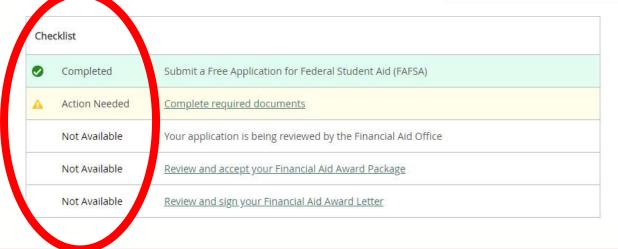

## Complete Checklist Items

Click on the "Action Needed" items highlighted in yellow.

| Resources              |  |
|------------------------|--|
| Helpful Links          |  |
| FAFSA Application      |  |
| Entrance Counseling    |  |
| Master Promissory Note |  |
| PLUS Loan Application  |  |
| NSLDS Information      |  |