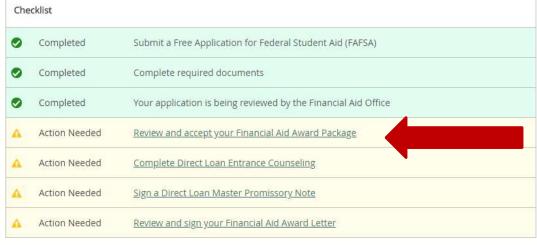

## Complete Checklist Items

Click on the "Action Needed" items highlighted in yellow.

| Resources              |  |
|------------------------|--|
| Helpful Links          |  |
| FAFSA Application      |  |
| Entrance Counseling    |  |
| Master Promissory Note |  |
| PLUS Loan Application  |  |
| NSLDS Information      |  |

## Complete Required Documents

Here you will be able to see the received and incomplete documents to be submitted. To submit a document please click on the "manage" button under the column titled "attachments". You will then be able to upload an attachment.

## Review & Accept your Financial Aid Award Package

| Resources                      |  |
|--------------------------------|--|
| Helpful Links                  |  |
| FAFSA Application              |  |
| Entrance Counseling            |  |
| Master Promissory Note         |  |
| PLUS Loan Application          |  |
| NSLDS Information              |  |
| PHEAA                          |  |
| Satisfactory Academic Progress |  |