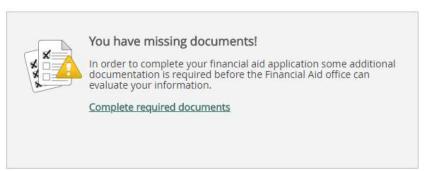

## Complete Required Documents

Here you will be able to see the received and incomplete documents to be submitted. To submit a document please click on the "manage" button under the column titled "attachments". You will then be able to upload an attachment.