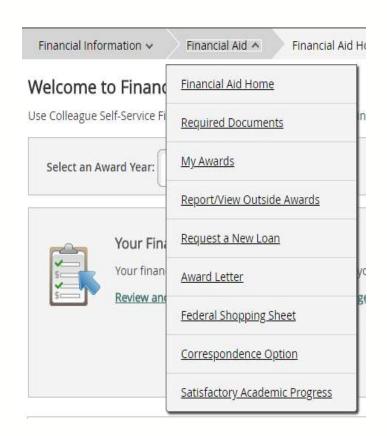

#### Financial Aid Menu

You can also access the financial aid tabs under the "Financial Aid" header.

- The FA Menu Includes:
  - Financial Aid Home
  - Required Documents
  - My Awards
  - Report/View Outside Awards
  - Request a New Loan
  - Award Letter
  - College Financing Plan (Federal Shopping Sheet)
  - Correspondence Option
  - Satisfactory Academic Progress