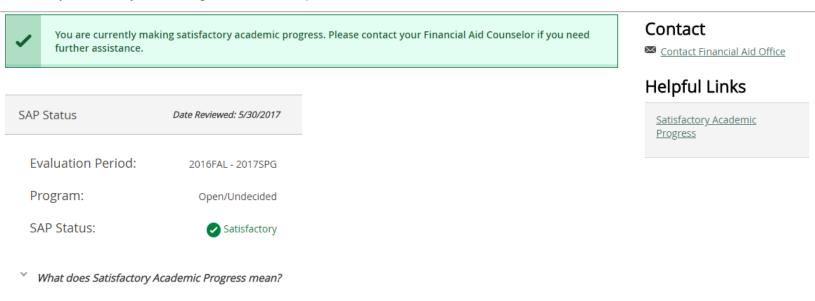

## Satisfactory Academic Progress

You can view your Satisfactory Academic Progress for an evaluation period.

#### Satisfactory Academic Progress

You can view your Satisfactory Academic Progress for an evaluation period.