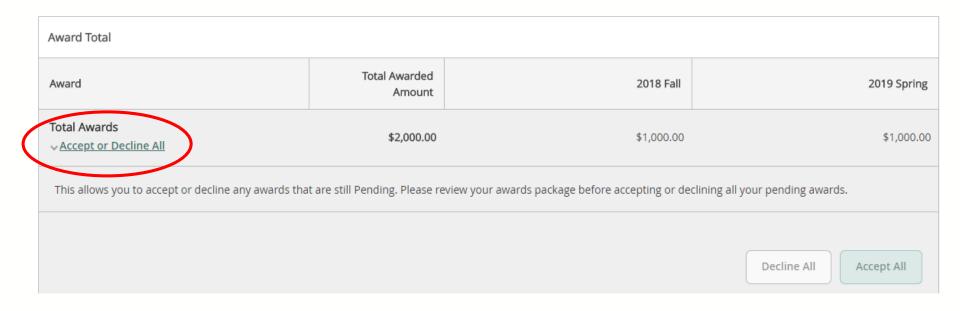

## Award Total

You can accept or decline any remaining awards that are pending by clicking "Accept or Decline All" under "Total Awards."