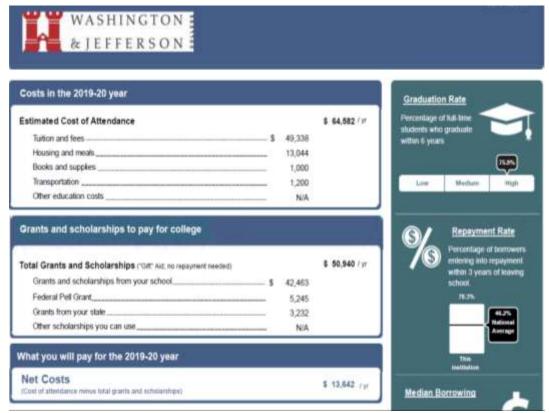

## College Financing Plan

The <u>College Financing Plan</u> is a consumer tool that is designed to simplify the information that prospective students receive about costs and financial aid so that they can easily compare institutions and make informed decisions about where to attend school.