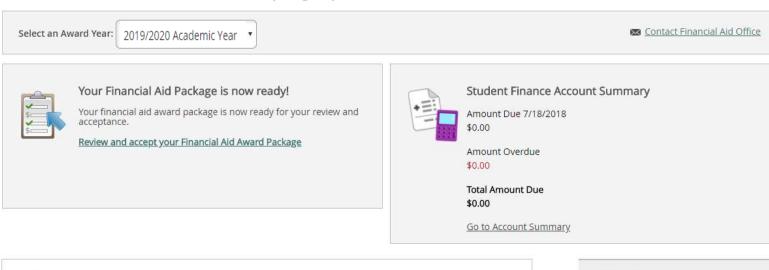

## Financial Aid Home Page

Select the academic year to review.

## Complete Checklist Items

Click on the "Action Needed" items highlighted in yellow.

| Resources              |  |
|------------------------|--|
| Helpful Links          |  |
| FAFSA Application      |  |
| Entrance Counseling    |  |
| Master Promissory Note |  |
| PLUS Loan Application  |  |
| NSLDS Information      |  |

## Complete Required Documents

Here you will be able to see the received and incomplete documents to be submitted. To submit a document please click on the "manage" button under the column titled "attachments". You will then be able to upload an attachment.