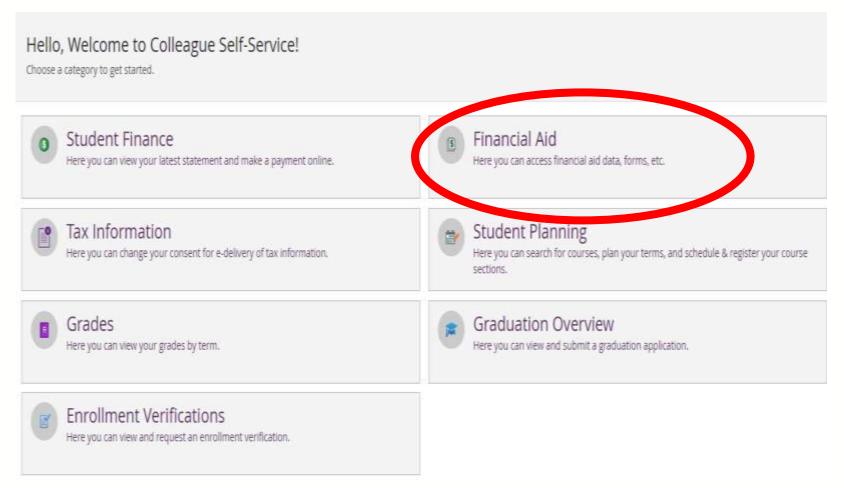

## Financial Aid Self-Service Home Page

Click on "Financial Aid" to get started.