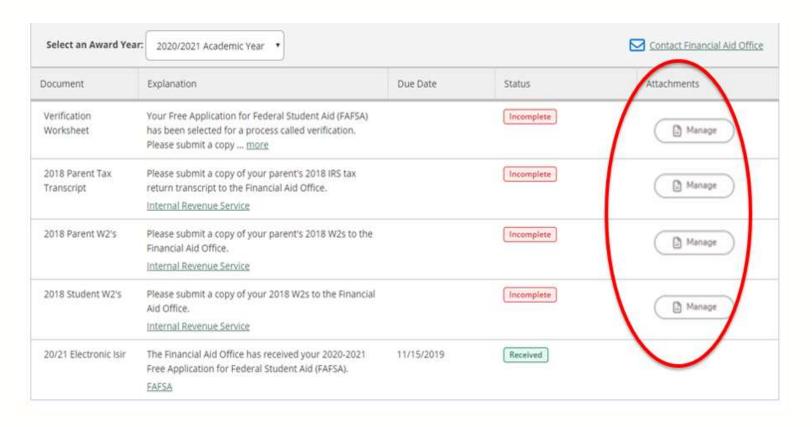

## Complete Required Documents

Here you will be able to see the received and incomplete documents to be submitted. To submit a document please click on the "manage" button under the column titled "attachments". You will then be able to upload an attachment.