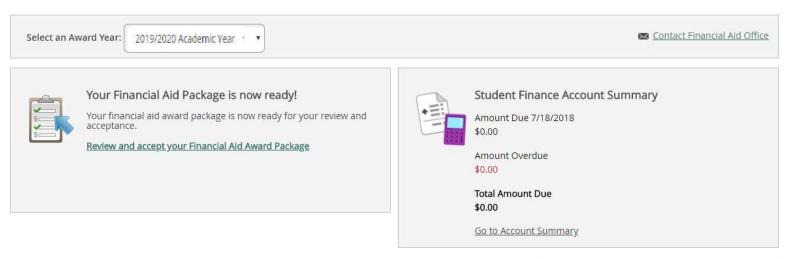

## Review & Accept your Financial Aid Award Package

| Resources                      |  |
|--------------------------------|--|
| Helpful Links                  |  |
| FAFSA Application              |  |
| Entrance Counseling            |  |
| Master Promissory Note         |  |
| PLUS Loan Application          |  |
| NSLDS Information              |  |
| PHEAA                          |  |
| Satisfactory Academic Progress |  |