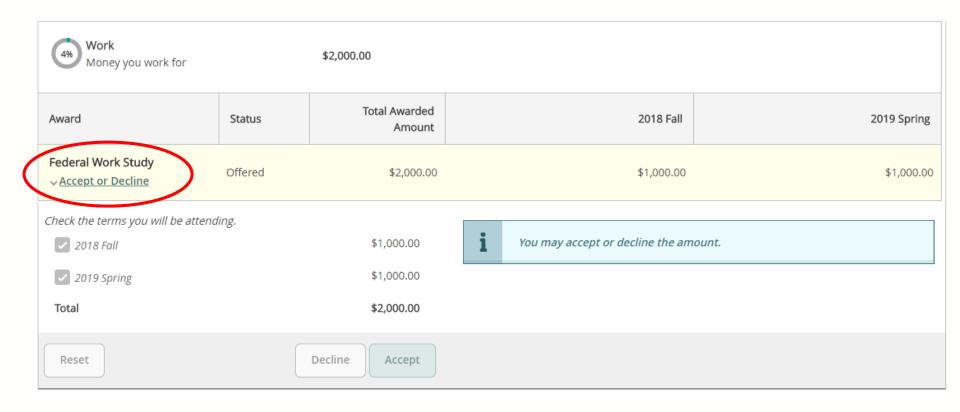

## My Awards

Click "Accept or Decline" under the award name.

You only accept or decline awards in an "Offered" status.